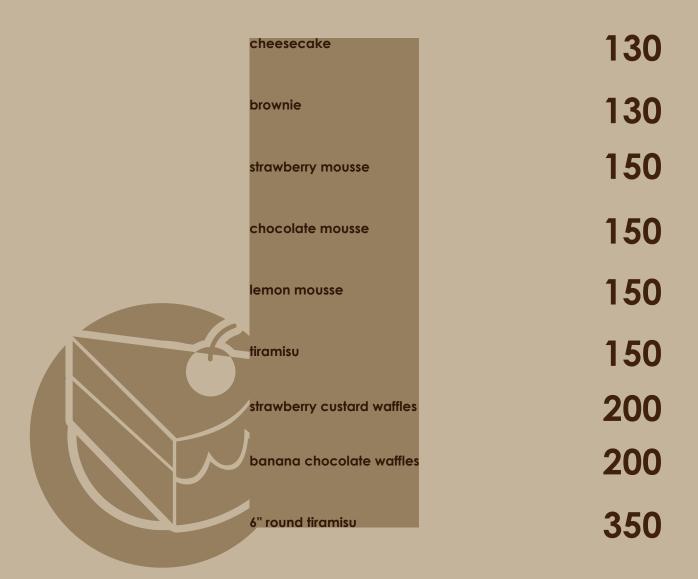

re dishes

monday to friday 6:00 pm - 9:30 pm saturday and sunday 11:30 am - 9:30 pm

### grilled US bbq half chicken

half chicken, coleslaw, sweet corn, lime, potato chips

400

### grilled US baby back pork ribs

baby back pork ribs, coleslaw, sweet corn, lime, potato chips

half / full 490/800

#### all german platter

pork knuckle, bratwurst, sauerkraut, broccolis, peas, carrots, potato chips, honey mustard

500

### **meat combo platter**

\* ideal for four people to share : preparation time approximately 40 minutes

beef top blade muscle, baby back pork ribs, pork knuckle, bratwurst, grilled chicken legs, wedge fries, sautéed mushrooms, sauerkraut, steak sauce, pommery mustard, honey mustard



minimum TWD300 per person all prices in TWD, subject to 10% service charge

## desserts



## fresh-squeezed juices

|                  | glass |
|------------------|-------|
| orange juice     | 130   |
| carrot juice     | 130   |
| apple juice      | 130   |
| grapefruit juice | 130   |
| kiwi juice       | 140   |

### fresh juice blends

| carrot/ginger        | 140 |
|----------------------|-----|
| carrot/orange/ginger | 150 |
| carrot/apple/ginger  | 150 |

## enhanced fresh juices

orange twilight

lemon, orange, carrot, pineapple

harry's vitamix potion

carrot, apple, pineapple, ginger

transformer's energon c

apple, pineapple, guava, lemon

shrek's super tonic

kiwi, pineapple, apple

hunky green hulk

apple, guava

glass

160

160

160

160



# coffee

|                   | cup |
|-------------------|-----|
| espresso          | 60  |
| americano         | 100 |