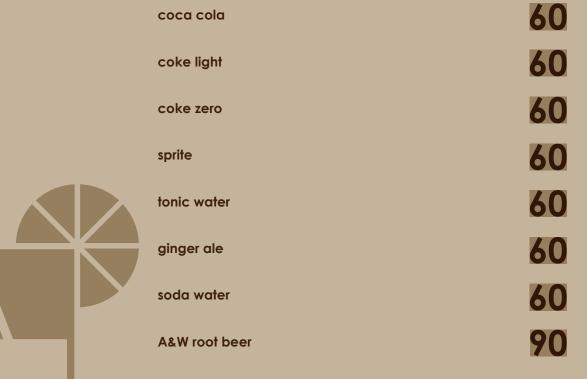

ple, pineapple, ginger

transformer's energon c

apple, pineapple, guava, lemon

shrek's super tonic

kiwi, pineapple, apple

hunky green hulk

apple, guava

glass

160

160

160

160



# coffee

|                   | cup |
|-------------------|-----|
| espresso          | 60  |
| americano         | 100 |
| cappuccino        | 140 |
| mocha             | 140 |
| latte             | 140 |
| vanilla latte     | 150 |
| hazelnut latte    | 150 |
| caramel latte     | 150 |
| caramel macchiato | 160 |
|                   |     |

## <u>hot tea</u>

english breakfast tea

hot/cold

peach tea

hot/cold

earl grey tea

organic peppermint tisane

raspberry & vanilla

blackberry & elderflower

organic chamomile tisane

lemon & orange tea

cup

130

130

130

130

130

130

130



## soft drinks



## bottled water

### still water

evian

acqua panna

### sparkling water

san pellegrino

perrier

90

90

90