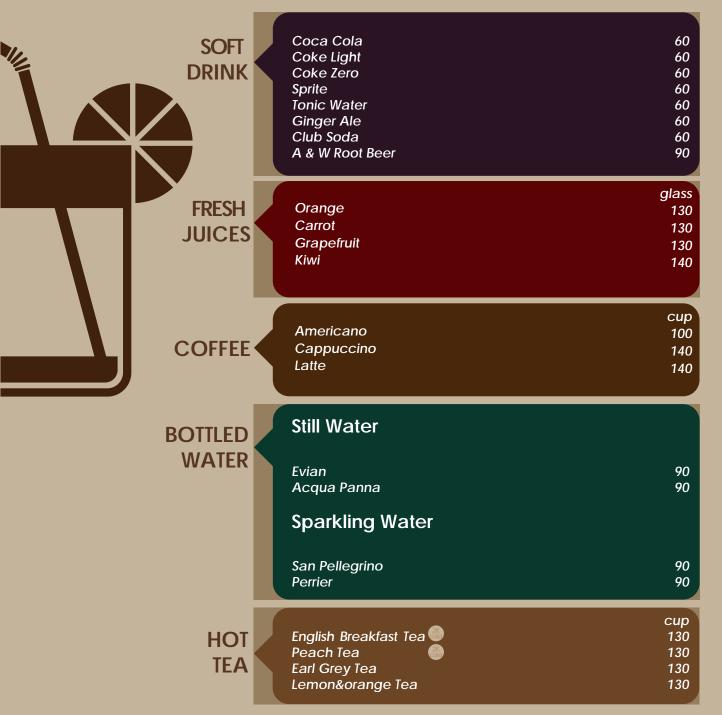

SUMMER COOL

fresh kiwi juice, fresh orange juice, fresh lime juice, ginger ale

### **FLORAL PRINT**

fresh grape fruit juice, fresh lime juice, fresh mint leaves, Monin rose syrup, grenadine syrup

### **VIRGIN MOJITO**

lime, orange, pineapple, fresh lime juice, fresh orange juice, fresh mint leaves, ginger ale, Monin mojito syrup

### LADY Roselle

fresh strawberry, fresh lime juice, roselle and cranberry juice, fresh mint leaves, Monin strawberry syrup

### **BLACKBERRY FEVER**

blackberry & elderflower tea, fresh lime juice, tonic water, Monin cherry syrup

### **NICE TO MINT YOU**

organic peppermint tisane tea, fresh lime juice, honey, fresh mint leaves

### **CHERRY SMILE**

fresh lime juice, cranberry juice, club soda, Monin cherry syrup

# MOCKTAILS (non alcoholic cocktails)





# tingba HOT SNACKS 6:30pm to 9:30pm

| cheese fries french fries, cheddar cheese sauce                                                                                           | 200 |
|-------------------------------------------------------------------------------------------------------------------------------------------|-----|
| korean light spicy chicken wings chicken wings, sesame, green onions, ranch dressing                                                      | 220 |
| <b>smoked chicken quesadilla</b> smoked chicken, bell peppers, onions, pizza cheese, green tomato salsa, mexican dressing, corn tortillas | 260 |
| crispy fried calamari<br>squid, tartar sauce, lime                                                                                        | 280 |
| house special frie